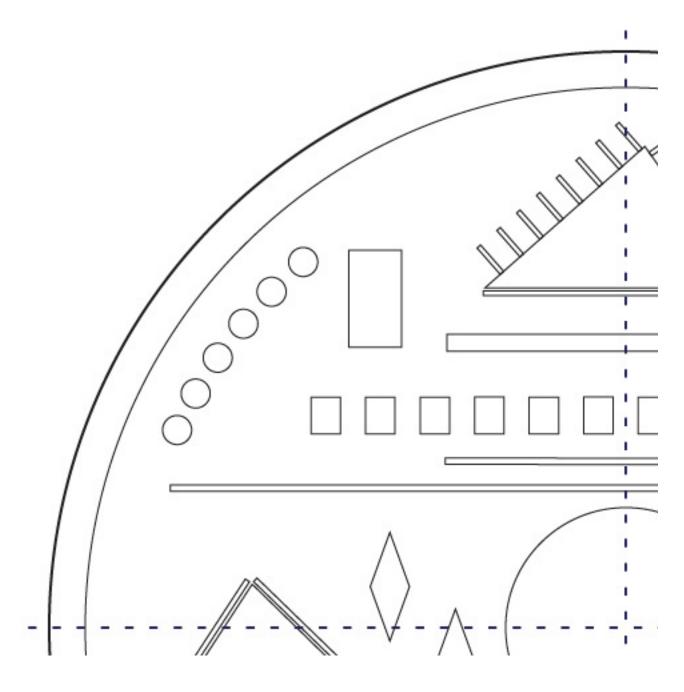

y the PDF Reader software may revert back to "Fit to Printable Area" and that means each time you want to print out full-size patterns you must remember to reset the Page Scaling to "None".

#### Assemble the Full Sized Pattern

Print all 4 pattern pages 23 to 26 on your desktop printer using standard letter-sized paper at 100% (be sure to read the ProTip above), then trim each pattern by following the blue dash lines. You will be trimming away some of the pattern lines but don't worry, those areas will be added back in when you attach the other sections. Trim all 4 sections then match these trimmed sections together at the blue dash lines and attach them using clear craft tape to create the complete full-size pattern.



Grafitti Bowl Design in Color



12" Grafitti Bowl Pattern Drawing



# This is the Top Right section of the full-size Disk Base Pattern





# This is the Lower Right section of the full-size Disk Base Pattern