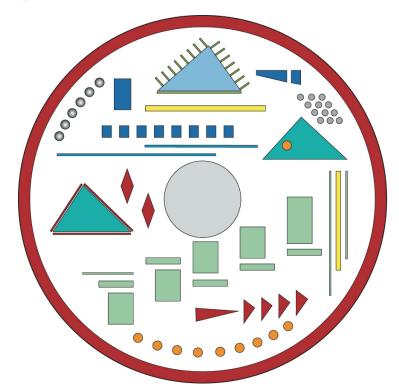

or "Actual Size" – the pages will now print at full-size. Unfortunately the PDF Reader software may revert back to "Fit to Printable Area" and that means each time you want to print out full-size patterns you must remember to reset the Page Scaling to "None".

#### Assemble the Full Sized Pattern

Print all 4 pattern pages 23 to 26 on your desktop printer using standard letter-sized paper at 100% (be sure to read the ProTip above), then trim each pattern by following the blue dash lines. You will be trimming away some of the pattern lines but don't worry, those areas will be added back in when you attach the other sections. Trim all 4 sections then match these trimmed sections together at the blue dash lines and attach them using clear craft tape to create the complete full-size pattern.



Grafitti Bowl Design in Color



12" Grafitti Bowl Pattern Drawing



# This is the Top Right section of the full-size Disk Base Pattern





# This is the Lower Right section of the full-size Disk Base Pattern