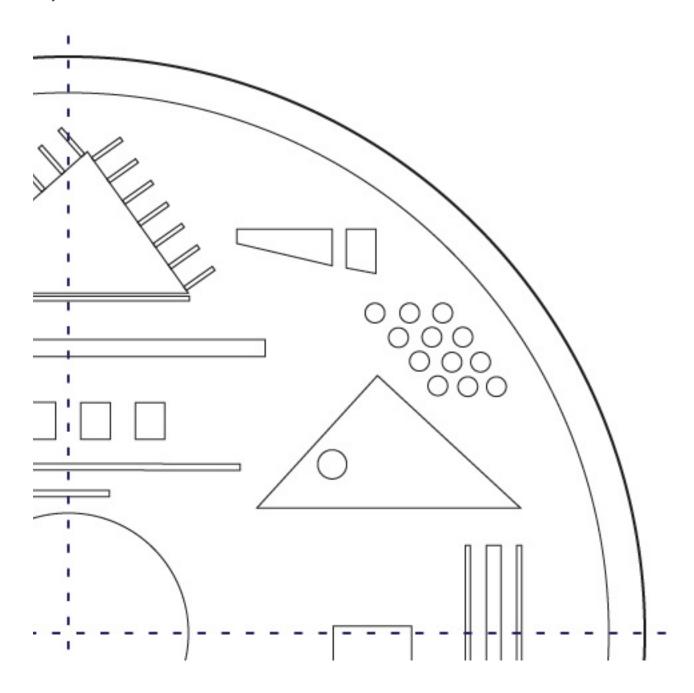

nd that means each time you want to print out full-size patterns you must remember to reset the Page Scaling to "None".

#### Assemble the Full Sized Pattern

Print all 4 pattern pages 23 to 26 on your desktop printer using standard letter-sized paper at 100% (be sure to read the ProTip above), then trim each pattern by following the blue dash lines. You will be trimming away some of the pattern lines but don't worry, those areas will be added back in when you attach the other sections. Trim all 4 sections then match these trimmed sections together at the blue dash lines and attach them using clear craft tape to create the complete full-size pattern.



Grafitti Bowl Design in Color



12" Grafitti Bowl Pattern Drawing



# This is the Top Right section of the full-size Disk Base Pattern





# This is the Lower Right section of the full-size Disk Base Pattern