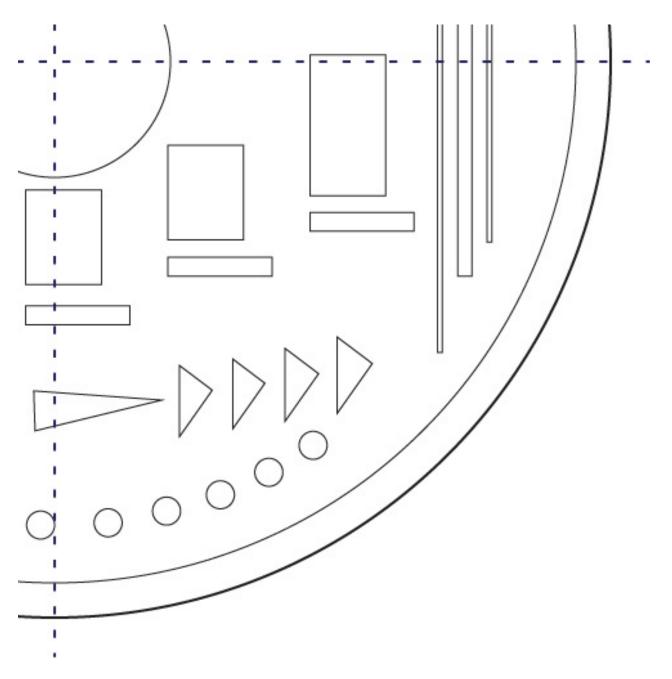

#### Assemble the Full Sized Pattern

Print all 4 pattern pages 23 to 26 on your desktop printer using standard letter-sized paper at 100% (be sure to read the ProTip above), then trim each pattern by following the blue dash lines. You will be trimming away some of the pattern lines but don't worry, those areas will be added back in when you attach the other sections. Trim all 4 sections then match these trimmed sections together at the blue dash lines and attach them using clear craft tape to create the complete full-size pattern.

# This is the Lower Right section of the full-size Disk Base Pattern