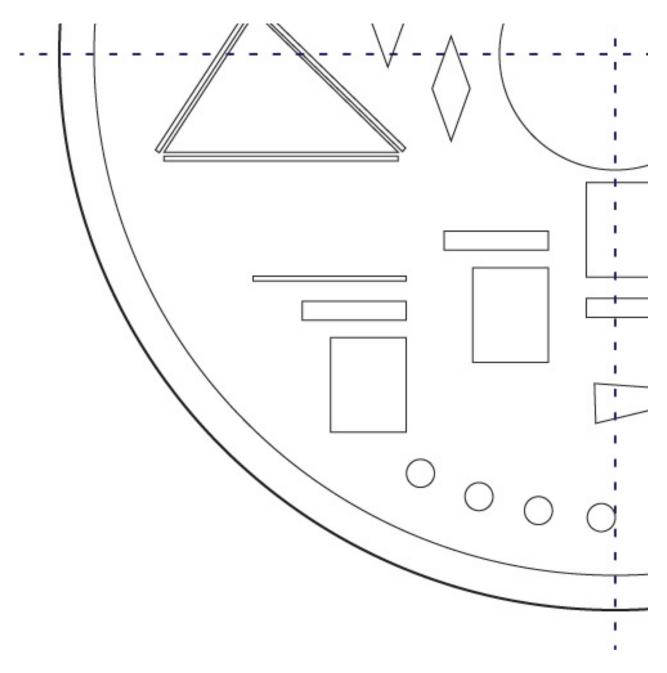

#### Assemble the Full Sized Pattern

Print all 4 pattern pages 23 to 26 on your desktop printer using standard letter-sized paper at 100% (be sure to read the ProTip above), then trim each pattern by following the blue dash lines. You will be trimming away some of the pattern lines but don't worry, those areas will be added back in when you attach the other sections. Trim all 4 sections then match these trimmed sections together at the blue dash lines and attach them using clear craft tape to create the complete full-size pattern.

# This is the Top Right section of the full-size Disk Base Pattern